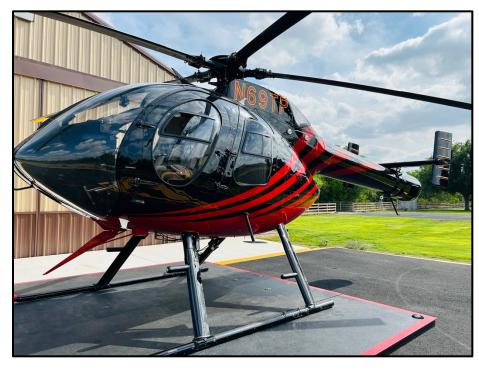

1994 MD 520N S/N: LN063

Specifications are subject to verification and change. Aircraft offered subject to prior sale or withdrawal from market.

## OTHER

NEW INTERIOR IN 2022 NEW PAINT IN 2018

Specifications are subject to verification and change. Aircraft offered subject to prior sale or withdrawal from market.

Specifications are subject to verification and change. Aircraft offered subject to prior sale or withdrawal from market.