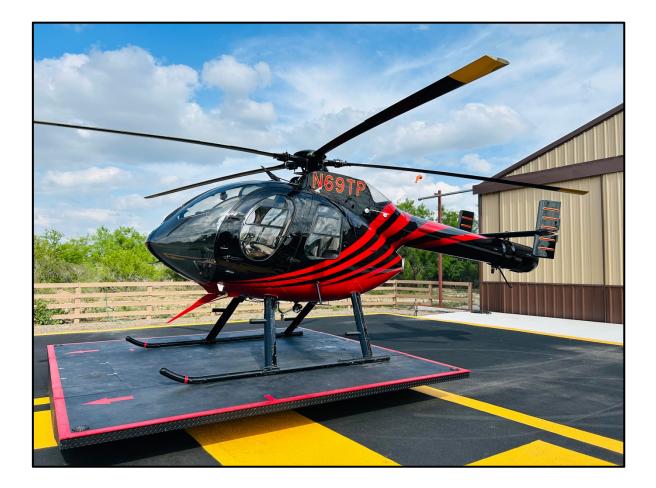

1994 MD 520N S/N: LN063

Specifications are subject to verification and change. Aircraft offered subject to prior sale or withdrawal from market.

## Aircraft Specification

AIRCRAFT TYPEMD520NSERIAL NUMBERLN063DOM1994TOTAL TIME2020 HR

## OTHER

NEW INTERIOR IN 2022 NEW PAINT IN 2018

Specifications are subject to verification and change. Aircraft offered subject to prior sale or withdrawal from market.

Specifications are subject to verification and change. Aircraft offered subject to prior sale or withdrawal from market.