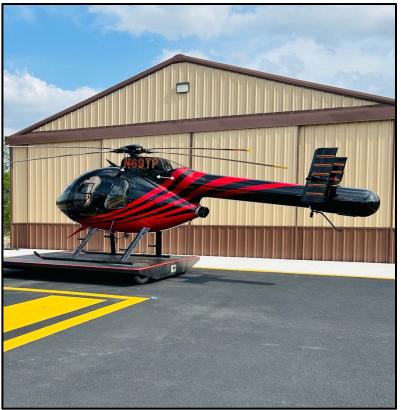

1994 MD 520N S/N: LN063

Specifications are subject to verification and change. Aircraft offered subject to prior sale or withdrawal from market.

## Aircraft Specification

AIRCRAFT TYPEMD520NSERIAL NUMBERLN063DOM1994TOTAL TIME2020 HR